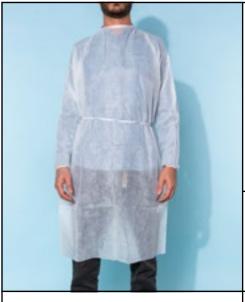

## **LAB COAT CAM-MARR-03**

particular substances or products, they can be disposed of as normal textile waste, otherwise comply with the legislative requirements in force for special waste.

|                     | LAD COAT CAMI-MATTI 1-00                                                                                                                                                                                                        |
|---------------------|---------------------------------------------------------------------------------------------------------------------------------------------------------------------------------------------------------------------------------|
| General Description | Double-paired lab coat, nonwoven fabric and polypropylen eover the entire surface of the device. Whit adjustable back neck closure, lacing with straps, long-sleeved whit elastic band at sleeve edge. Single use, not sterile. |
| Producer            | TRADE AND CONSULTING srl<br>Via del Lavoro n°46 - 40056<br>Valsamoggia (BO) IT<br>www.trade-and-consulting.it                                                                                                                   |
| Conforms to         | - UNI EN ISO 13688:2013<br>- UNI EN 14126:2004 TYPE PB 4-B<br>- UNI EN 14605:2009 TYPE PB 4-B<br>- UNI EN 13034:2009 TIPO PB 6-B                                                                                                |
| Composition         | 100% polypropylene nonwoven fabric lab coat.<br>45 g/sqm polyethylene film.                                                                                                                                                     |
| Size                | one-size-fits-all                                                                                                                                                                                                               |
| Color               | White                                                                                                                                                                                                                           |
| Packaging           | bagged in single plastic bag in carton containing<br>100 items                                                                                                                                                                  |
| Duration            | 5 years                                                                                                                                                                                                                         |
| Disposal            | If the garments have not been contaminated with                                                                                                                                                                                 |